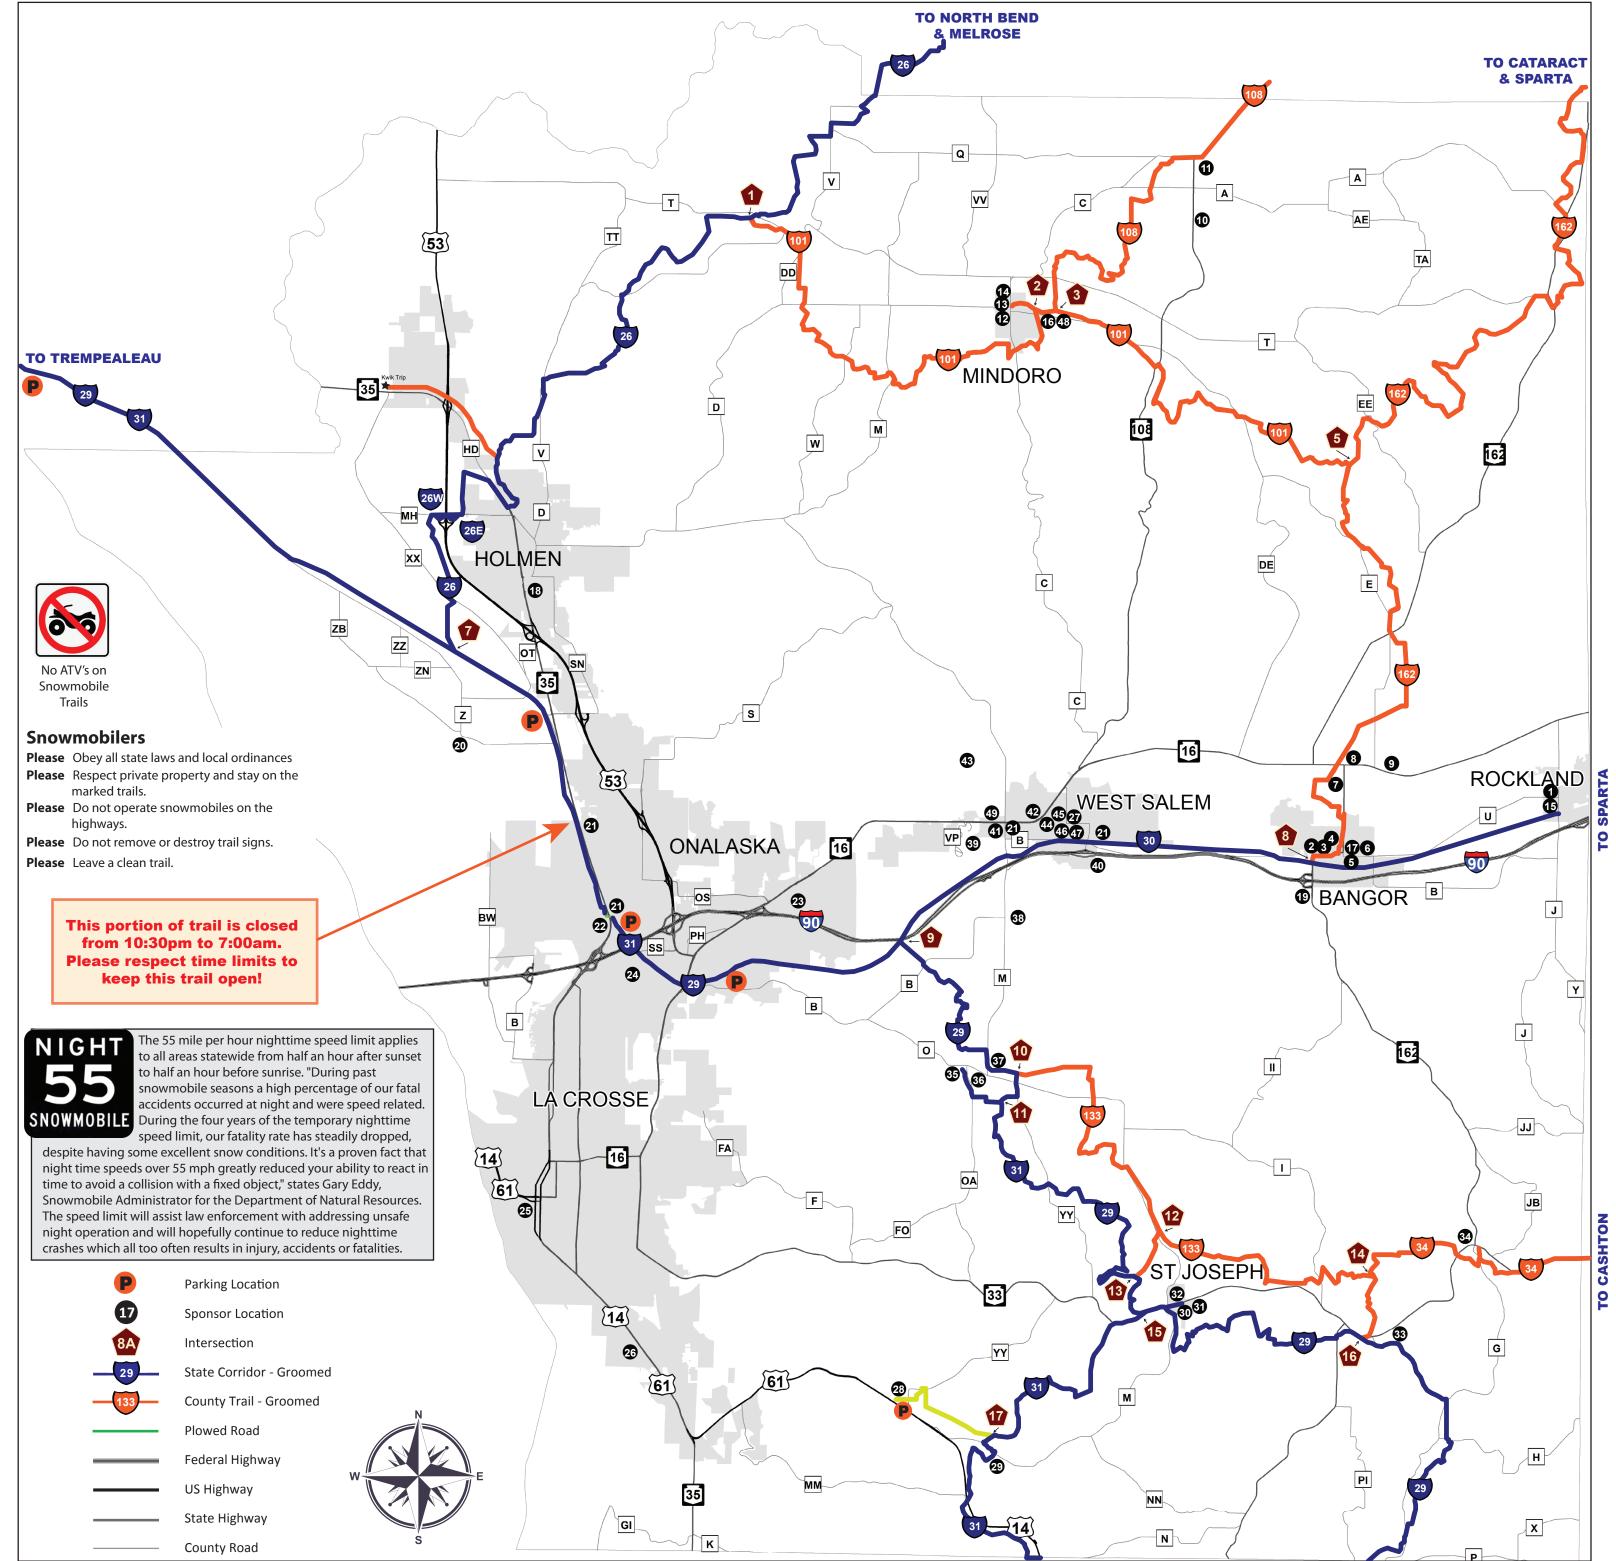

## La Crosse County Snowmobile Alliance 2023-2025

The six snowmobile clubs who make up the La Crosse County Snowmobile Alliance extend a warm welcome to snowmobilers to ride and enjoy our trails. This map was prepared especially for you.

# 24 Hour Trail Condition Hot Line (608) 782-4500 www.laxsnowmobile.org

# PLEASE STAY ON TRAILS!!