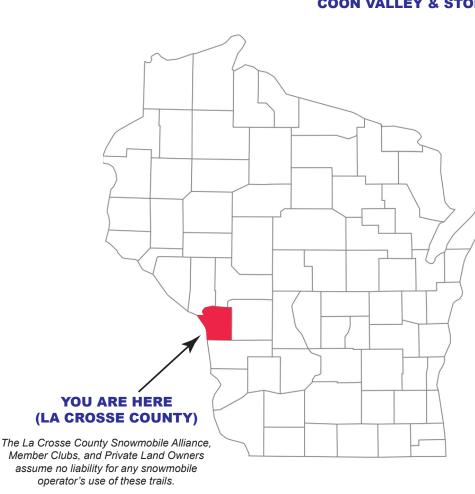

## La Crosse County Snowmobile Alliance 2023-2025

The six snowmobile clubs who make up the La Crosse County Snowmobile Alliance extend a warm welcome to snowmobilers to ride and enjoy our trails. This map was prepared especially for you.